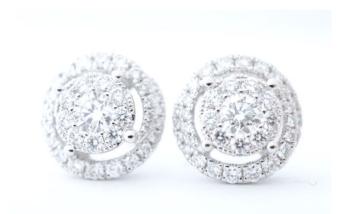

### Diamonds

| Shape          | Brilliant           |
|----------------|---------------------|
| Carat (weight) | Approx. 1.60 ct.    |
| Colour         | Top Wesselton (F-G) |
| Clarity        | VS                  |
| Cut Quality    | Very good           |

# Item

| Weight   | 4.4 grams       |
|----------|-----------------|
| Hallmark | 18 carats (750) |
| Diameter | Approx. 12 mm   |

Description:

White golden entourage earrings with diamonds

DIAMANT CENTRUM Salomon Barendse